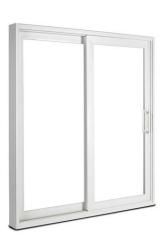

#### Configurations - Available in two-, three- and four-panel configurations.

X OPENING PANEL O FIXED PANEL (EXTERIOR VIEW)