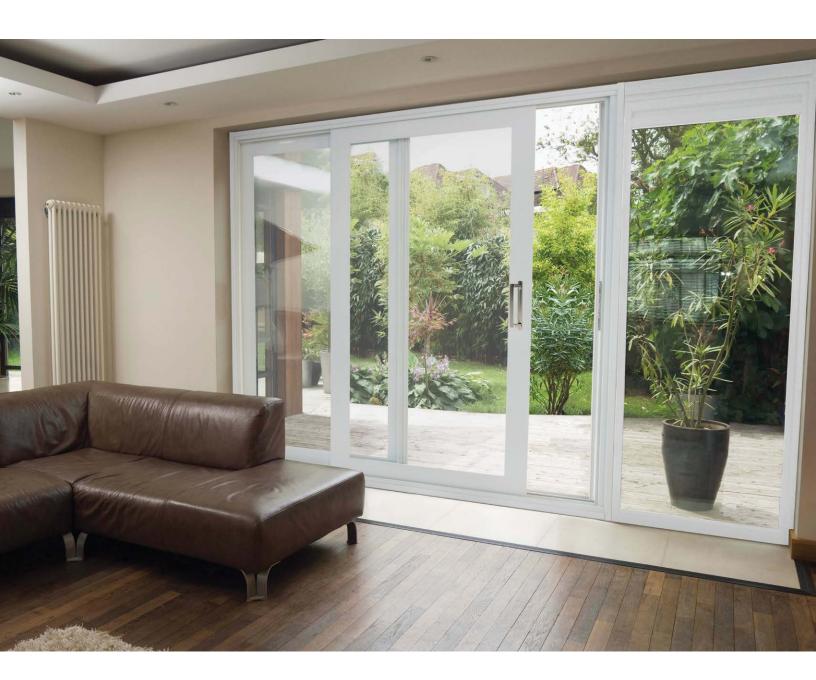

# **KENT PATIO DOOR**

The Kent patio door combines exceptional performance with elegance.

Made from the highest quality materials, the Kent was designed to offer a high degree of visual appeal and to operate smoothly.

#### Configurations - Available in two-, three- and four-panel configurations.

X OPENING PANEL O FIXED PANEL (EXTERIOR VIEW)