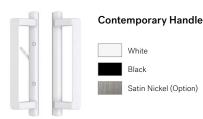

nt patio door combines exceptional performance with elegance.

Made from the highest quality materials, the Kent was designed to offer a high degree of visual appeal and to operate smoothly.

#### Configurations - Available in two-, three- and four-panel configurations.

X OPENING PANEL O FIXED PANEL (EXTERIOR VIEW)

#### 5'WIDTH



59" × 791/2" 59" × 811/2" 59" × 95½"

#### 6'WIDTH



71" × 79½" 71"×81½" 71"×95½"

#### **8'** WIDTH



95" × 79 ½" 95" × 81 ½" 95" × 95 ½"

#### 71/2', 9' & 12' WIDTH



88½"×81½" 88½"×95½" 106½"×79½" 106½"×81½"  $106 \%'' \times 95 \%''$ 142½" × 79½" 142½" × 81½" 142½" × 95½"

88½"×79½"

#### 10', 12' & 16' WIDTH



115¾"×79½" 115¾"×81½" 115¾"×95½" 139¾"×79½" 139¾"×81½" 139¾"×95½" 187¾"×79½" 187¾"×81½" 187¾"×95½"







**Buckingham frame** 

#### Hardware











Blue White (W141)



#### **Specifications**

#### Materials

PVC/Wood with mechanically assembled frame and welded sashes.

#### Frame Options

Victorian All-Vinyl Frame.

Buckingham Wood Frame with Vinyl Cladding.

Frame depth 5 %"

#### Integrated **Blinds**



White

Easy to operate and virtually maintenance free, Integrated Blinds let light in during the day while ensuring absolute privacy at any moment.

### **Standard Features**

## **Options**

Twin-point lock Low-E glazing with argon Anodized sill threshold cover Exterior jamb pocket cover

Sidelites and transoms 1%" Triple glazing Grills

Retractable screen Pet mesh

Key lock Foot lock Head lock Security bar Jamb extensions

Drywall return Nailing fin

Drywall return Sill extension

Sill plate

(AAMA/WDMA/CSA101/ I.S.2/