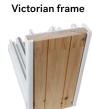

#### Frame Options

Victorian All-Vinyl Frame.

Buckingham Wood Frame with Vinyl Cladding.

Frame depth 5 %"